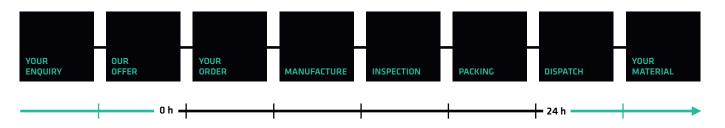

## In 5 steps to your plasma cut, this is how our 24 h service works:

- 1. You send us your enquiry together with a drawing
- 2. We check immediately whether we have the corresponding material in stock
- 3. We send you a binding offer
- **4.** After confirmation of your order we will immediately start with the **manufacture**
- **5.** Your material will be **cut, inspected and ready for dispatch** after 24 hours at the latest