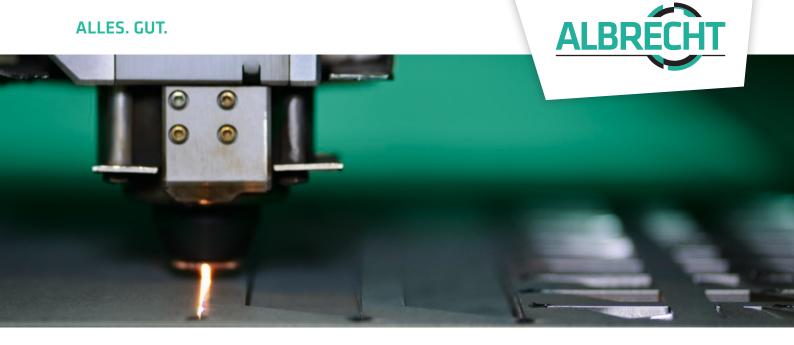

## LASER CUTTING.

## Individual. Precise.

This long-established accurate technology makes possibly required rework due to thermal distortion unnecessary and offers

- Low thermal distortion and small heat-affected zone despite thermal cutting
- Free selection and changeable part geometry, absolutely no arising tool costs
- True to gauge, ready-to-fit parts, nearly square cut edges, free of oxide in stainless steel
- Simplified subsequent processing in your company by marking the parts or attaching subsidiary lines / points with a laser engraver